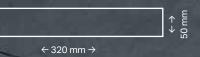

# GEBERIT SHOWER CHANNELS OF THE CLEANLINE SERIES DESIGN SOLUTION IN THE FLOOR

Geberit shower channels of the CleanLine series combine elegant appearance with the easy installation of a floor drain. In addition, the innovative system solves the hygiene problem many shower channels have.

# FLEXIBLE LENGTH AND PLACEMENT DESIG

Geberit shower channels of the CleanLine series can be cut to length directly at the time of installation in accordance with the individual showering area. The design harmonises with any floor and can be placed either close to the wall or in the middle of the shower area.

# DESIGNED FOR SIMPLICITY AND CLEANLINESS

Shower channels are often difficult to clean. But not Geberit shower channels of the CleanLine series: the dirt flows off the collector surface perfectly. And the comb insert can be removed and washed out in no time at all.

## TOP DESIGN MADE EASY

Shower channels are very popular with their timeless designer lines. Geberit shower channels of the CleanLine series have another big advantage: thanks to their innovative technology, they are very easy to install – and just as easy to clean.

 $\leftarrow$  300 mm – max. 1300 mm  $\rightarrow$ 

- Unique design with collector surface, comb insert and trap and waste
- Uncomplicated and as reliable as a floor drain
- Extremely high customer satisfaction thanks to simple cleaning and modern linear appearance