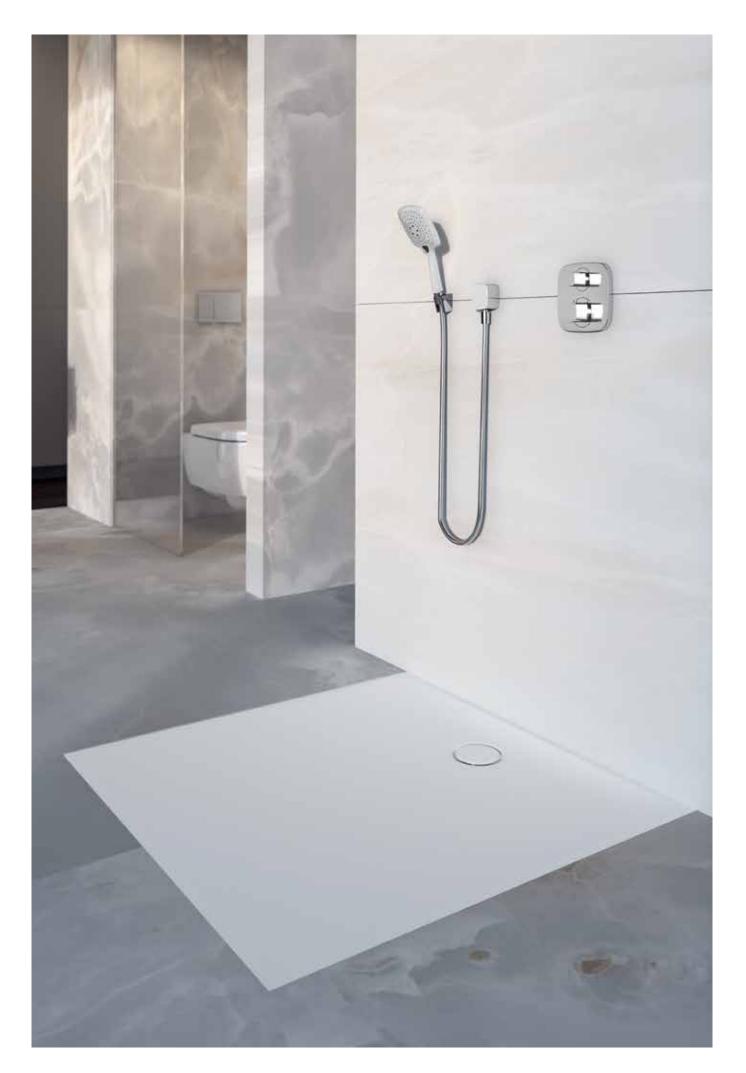

# **FLOOR-EVEN SHOWERING** IS BOOMING

More and more customers want to have an open design in their showering area. Our systems for floor-even showering offer very individual solutions to fulfill these wishes. The Geberit trademark guarantees timeless design with respect to function and aesthetics, the best in quality and a unique know-how for drainage – with clear advantages for the sanitary engineer, the plumber and the customer.

# CLEAR ADDED VALUE FLOOR-EVEN SHOWER SOLUTIONS

There are good reasons to decide on a solution from Geberit for floor-even showers. Whether it involves a shower surface, wall drain, shower channel or floor drain, the assortment makes it possible to tailor the installation precisely to the building situation and the customer's wish. The greatest challenge – the caulk – is perfectly prepared because the sealing foil is already integrated at the factory, thus making it a permanent component of the product. This saves time and cuts stress during installation, and minimises the risk of leaks.

**Geberit shower surface Setaplano** Our smooth surface made of solid surface material

**Geberit wall drain for showers** Our elegant design solution in the wall

**Geberit floor drain for showers** Our compact design solution in the floor

# Geberit shower channels of the CleanLine series

Our solution for elegant designer lines in the floor

GEBERIT SHOWER SURFACE SETAPLANO