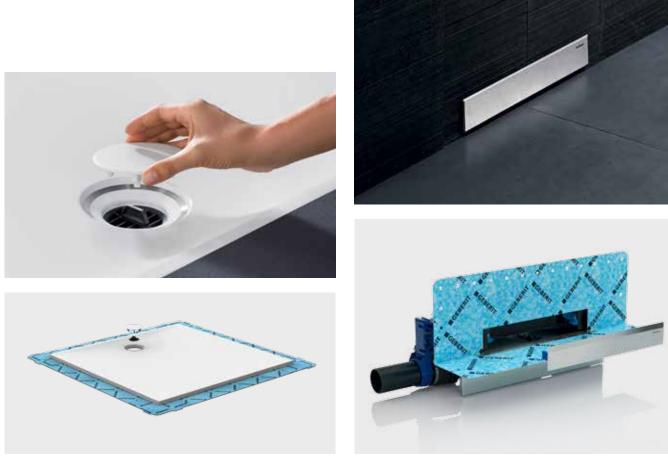

# PREASSEMBLED

The Geberit shower surface Setaplano is a captivating product from the very first glance – and the very first touch. Made of a high-quality solid surface material, it has a surface that feels silky-smooth and warm to the touch.

# **HIGH-QUALITY PRODUCT MATERIAL**

In the Geberit shower surface Setaplano, the number of individual parts required for installation is kept to a minimum. With the steel frames and sealing foil preassembled at the factory, the work is made significantly simpler and a high level of safety is ensured.

### SOPHISTICATED DESIGN

Not only is the Geberit shower surface Setaplano easy to install, it also offers tangible added value to the user. Solid surface material is highly resistant and non-porous, making it easy to clean. The drain area has been deliberately designed without edges where dirt can collect. What makes the shower surface especially easy to clean is the practical comb insert, which can be removed easily and cleaned as required.

# STABLE AND SUITABLE FOR BUILDING SITES

The distinctive blue installation frame, made of powder-coated steel, is available in a range of sizes. Four to six feet are required for installation, depending on the size. The feet are simply clicked into place on the frame at the designated points.

## SIMPLE ALIGNMENT -SECURE FASTENING

The feet can be aligned easily with the floor height using a standard tool, working from above. Once this is complete, sliders are used to secure them reliably in place.

# GEBERIT SHOWER CHANNELS OF THE CLEANLINE SERIES DESIGN SOLUTION IN THE FLOOR

Geberit shower channels of the CleanLine series combine elegant appearance with the easy installation of a floor drain. In addition, the innovative system solves the hygiene problem many shower channels have.

# FLEXIBLE LENGTH AND PLACEMENT DESIG

Geberit shower channels of the CleanLine series can be cut to length directly at the time of installation in accordance with the individual showering area. The design harmonises with any floor and can be placed either close to the wall or in the middle of the shower area.