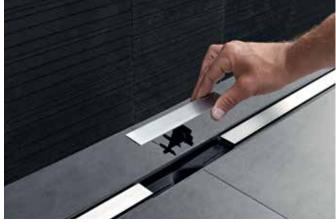

# DESIGNED FOR SIMPLICITY AND CLEANLINESS

Shower channels are often difficult to clean. But not Geberit shower channels of the CleanLine series: the dirt flows off the collector surface perfectly. And the comb insert can be removed and washed out in no time at all.

## TOP DESIGN MADE EASY

Shower channels are very popular with their timeless designer lines. Geberit shower channels of the CleanLine series have another big advantage: thanks to their innovative technology, they are very easy to install – and just as easy to clean.

 $\leftarrow$  300 mm – max. 1300 mm  $\rightarrow$ 

- Unique design with collector surface, comb insert and trap and waste
- Uncomplicated and as reliable as a floor drain
- Extremely high customer satisfaction thanks to simple cleaning and modern linear appearance