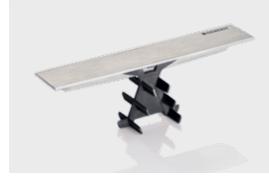

# Geberit shower channels of the CleanLine series

Our solution for elegant designer lines in the floor

GEBERIT SHOWER SURFACE SETAPLANO

# GEBERIT SHOWER CHANNELS OF THE CLEANLINE SERIES DESIGN SOLUTION IN THE FLOOR

Geberit shower channels of the CleanLine series combine elegant appearance with the easy installation of a floor drain. In addition, the innovative system solves the hygiene problem many shower channels have.

# FLEXIBLE LENGTH AND PLACEMENT DESIG

Geberit shower channels of the CleanLine series can be cut to length directly at the time of installation in accordance with the individual showering area. The design harmonises with any floor and can be placed either close to the wall or in the middle of the shower area.