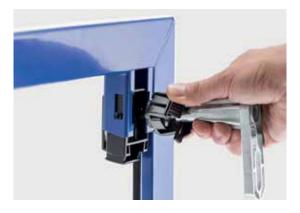

# STABLE AND SUITABLE FOR BUILDING SITES

The distinctive blue installation frame, made of powder-coated steel, is available in a range of sizes. Four to six feet are required for installation, depending on the size. The feet are simply clicked into place on the frame at the designated points.

## SIMPLE ALIGNMENT -SECURE FASTENING

The feet can be aligned easily with the floor height using a standard tool, working from above. Once this is complete, sliders are used to secure them reliably in place.

- Preassembled, stable steel installation frame for easy installation
- The feet click into place on the frame in no time at all
- Precise trap placement thanks to integrated bracket
- Convenient height adjustment from above