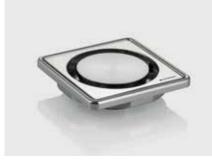

# GEBERIT FLOOR DRAIN FOR SHOWER SIMPLE AND COMPACT

The Geberit floor drain for shower is the universal solution for floor-even showering with clear advantages: reduced design, ingenious function and simple installation.

# MAXIMUM REDUCTION AND PRECISION

The Geberit floor drain for shower convinces with its very compact construction (only 80 × 80 mm grating area) and with its very high functionality. The height, inclination and offset of the grating can be adjusted to suit the tile grid.

# ALWAYS A CLEAN TRAP AND WASTE

Under the grating, there is an integrated comb insert which can be easily removed and washed out for cleaning. This effectively prevents clogging in the trap and waste and the discharge pipes.

## **BIG PERFORMANCE IN A SMALL PACKAGE**

Wherever installation needs to be as simple as possible and costs kept as low as they can be, the Geberit floor drain is the best solution – and the most compact one as well, with only 80 × 80 mm grating area. Hidden under the grating are the great qualities that make Geberit one of the world's leading providers of sanitary technology.