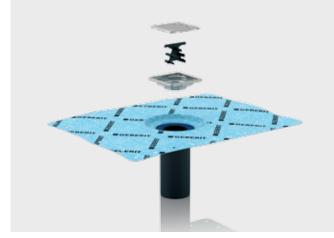

# PREASSEMBLED

The Geberit shower surface Setaplano is a captivating product from the very first glance – and the very first touch. Made of a high-quality solid surface material, it has a surface that feels silky-smooth and warm to the touch.

# **HIGH-QUALITY PRODUCT MATERIAL**

In the Geberit shower surface Setaplano, the number of individual parts required for installation is kept to a minimum. With the steel frames and sealing foil preassembled at the factory, the work is made significantly simpler and a high level of safety is ensured.

### SOPHISTICATED DESIGN

Not only is the Geberit shower surface Setaplano easy to install, it also offers tangible added value to the user. Solid surface material is highly resistant and non-porous, making it easy to clean. The drain area has been deliberately designed without edges where dirt can collect. What makes the shower surface especially easy to clean is the practical comb insert, which can be removed easily and cleaned as required.