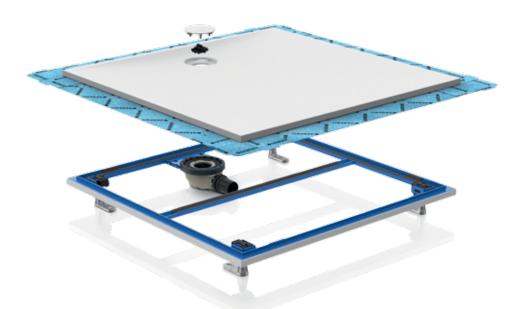

# PREASSEMBLED

The Geberit shower surface Setaplano is a captivating product from the very first glance – and the very first touch. Made of a high-quality solid surface material, it has a surface that feels silky-smooth and warm to the touch.

# **HIGH-QUALITY PRODUCT MATERIAL**

In the Geberit shower surface Setaplano, the number of individual parts required for installation is kept to a minimum. With the steel frames and sealing foil preassembled at the factory, the work is made significantly simpler and a high level of safety is ensured.

# GEBERIT INSTALLATION FRAMES

# **PRECISION** RELIABILITY