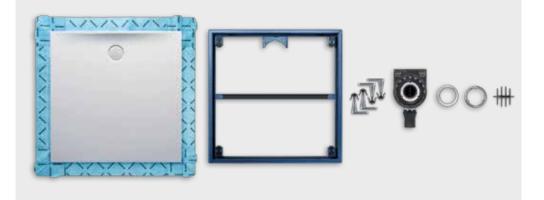

# PREASSEMBLED

The Geberit shower surface Setaplano is a captivating product from the very first glance – and the very first touch. Made of a high-quality solid surface material, it has a surface that feels silky-smooth and warm to the touch.

# **HIGH-QUALITY PRODUCT MATERIAL**

In the Geberit shower surface Setaplano, the number of individual parts required for installation is kept to a minimum. With the steel frames and sealing foil preassembled at the factory, the work is made significantly simpler and a high level of safety is ensured.

• Small number of individual parts, ensuring easy installation

- Highly safe thanks to sealing foil integrated at the factory
- Robust, exceptionally non-slip product material

80 x 150