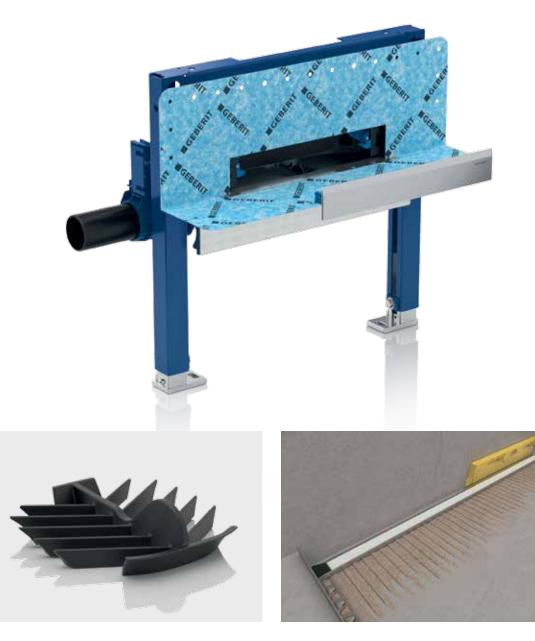

# GEBERIT INSTALLATION FRAMES

# **PRECISION** RELIABILITY

## **EASY-TO-INSTALL TRAP**

The trap is available in two models: one with a 30 mm depth of water seal and a discharge rate of 0.45 l/s, and one with a 50 mm depth of water seal and a discharge rate of 0.65 l/s. Both models can be snapped into the preassembled bracket and aligned by rotating 360°. Cleaning is a breeze, as the flexible water seal tray can be removed as a whole part.

# STABLE AND SUITABLE FOR BUILDING SITES

The distinctive blue installation frame, made of powder-coated steel, is available in a range of sizes. Four to six feet are required for installation, depending on the size. The feet are simply clicked into place on the frame at the designated points.

## SIMPLE ALIGNMENT -SECURE FASTENING

The feet can be aligned easily with the floor height using a standard tool, working from above. Once this is complete, sliders are used to secure them reliably in place.

- Preassembled, stable steel installation frame for easy installation
- The feet click into place on the frame in no time at all
- Precise trap placement thanks to integrated bracket
- Convenient height adjustment from above