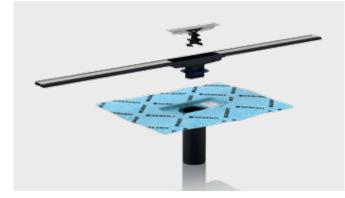

## **EASY-TO-INSTALL TRAP**

The trap is available in two models: one with a 30 mm depth of water seal and a discharge rate of 0.45 l/s, and one with a 50 mm depth of water seal and a discharge rate of 0.65 l/s. Both models can be snapped into the preassembled bracket and aligned by rotating 360°. Cleaning is a breeze, as the flexible water seal tray can be removed as a whole part.

# STABLE AND SUITABLE FOR BUILDING SITES

The distinctive blue installation frame, made of powder-coated steel, is available in a range of sizes. Four to six feet are required for installation, depending on the size. The feet are simply clicked into place on the frame at the designated points.

## SIMPLE ALIGNMENT -SECURE FASTENING

The feet can be aligned easily with the floor height using a standard tool, working from above. Once this is complete, sliders are used to secure them reliably in place.

- Preassembled, stable steel installation frame for easy installation
- The feet click into place on the frame in no time at all
- Precise trap placement thanks to integrated bracket
- Convenient height adjustment from above