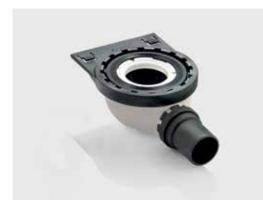

## **EASY-TO-INSTALL TRAP**

The trap is available in two models: one with a 30 mm depth of water seal and a discharge rate of 0.45 l/s, and one with a 50 mm depth of water seal and a discharge rate of 0.65 l/s. Both models can be snapped into the preassembled bracket and aligned by rotating 360°. Cleaning is a breeze, as the flexible water seal tray can be removed as a whole part.

# GEBERIT FLOOR DRAIN FOR SHOWER SIMPLE AND COMPACT

The Geberit floor drain for shower is the universal solution for floor-even showering with clear advantages: reduced design, ingenious function and simple installation.

# MAXIMUM REDUCTION AND PRECISION

The Geberit floor drain for shower convinces with its very compact construction (only 80 × 80 mm grating area) and with its very high functionality. The height, inclination and offset of the grating can be adjusted to suit the tile grid.

# ALWAYS A CLEAN TRAP AND WASTE

Under the grating, there is an integrated comb insert which can be easily removed and washed out for cleaning. This effectively prevents clogging in the trap and waste and the discharge pipes.