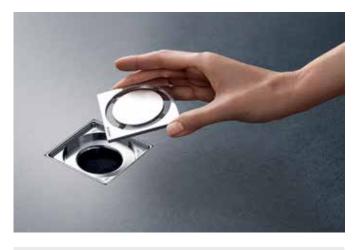

# MAXIMUM REDUCTION AND PRECISION

The Geberit floor drain for shower convinces with its very compact construction (only 80 × 80 mm grating area) and with its very high functionality. The height, inclination and offset of the grating can be adjusted to suit the tile grid.

# ALWAYS A CLEAN TRAP AND WASTE

Under the grating, there is an integrated comb insert which can be easily removed and washed out for cleaning. This effectively prevents clogging in the trap and waste and the discharge pipes.

## **BIG PERFORMANCE IN A SMALL PACKAGE**

Wherever installation needs to be as simple as possible and costs kept as low as they can be, the Geberit floor drain is the best solution – and the most compact one as well, with only 80 × 80 mm grating area. Hidden under the grating are the great qualities that make Geberit one of the world's leading providers of sanitary technology.

DESIGN/PRODUCT MATERIAL

 $\leftrightarrow$  80 mm  $\rightarrow$ 

← 80 mm →

Stainless steel, round

Stainless steel, square

- Intelligent details for uncomplicated installation
- Design grating made of solid stainless steel
- Simple cleaning thanks to integrated comb insert