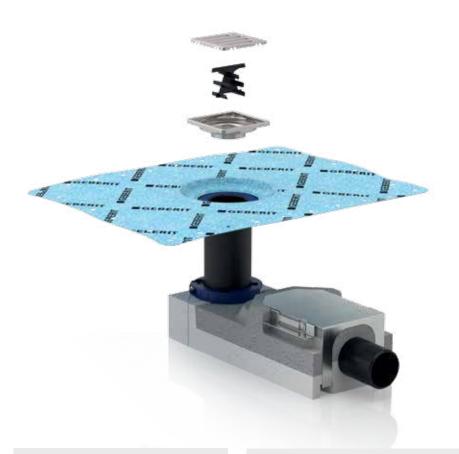

# PREASSEMBLED

The Geberit shower surface Setaplano is a captivating product from the very first glance – and the very first touch. Made of a high-quality solid surface material, it has a surface that feels silky-smooth and warm to the touch.

# **HIGH-QUALITY PRODUCT MATERIAL**

In the Geberit shower surface Setaplano, the number of individual parts required for installation is kept to a minimum. With the steel frames and sealing foil preassembled at the factory, the work is made significantly simpler and a high level of safety is ensured.

### SOPHISTICATED DESIGN

Not only is the Geberit shower surface Setaplano easy to install, it also offers tangible added value to the user. Solid surface material is highly resistant and non-porous, making it easy to clean. The drain area has been deliberately designed without edges where dirt can collect. What makes the shower surface especially easy to clean is the practical comb insert, which can be removed easily and cleaned as required.