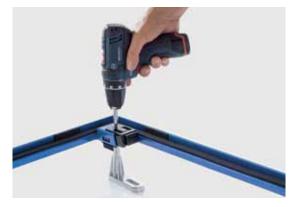

## SIMPLE ALIGNMENT -SECURE FASTENING

The feet can be aligned easily with the floor height using a standard tool, working from above. Once this is complete, sliders are used to secure them reliably in place.

- Preassembled, stable steel installation frame for easy installation
- The feet click into place on the frame in no time at all
- Precise trap placement thanks to integrated bracket
- Convenient height adjustment from above