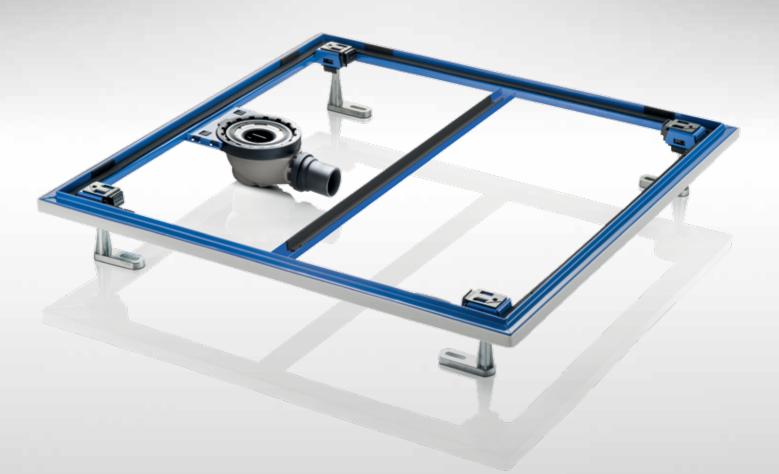

# GEBERIT INSTALLATION FRAMES

# **PRECISION** RELIABILITY

## **EASY-TO-INSTALL TRAP**

The trap is available in two models: one with a 30 mm depth of water seal and a discharge rate of 0.45 l/s, and one with a 50 mm depth of water seal and a discharge rate of 0.65 l/s. Both models can be snapped into the preassembled bracket and aligned by rotating 360°. Cleaning is a breeze, as the flexible water seal tray can be removed as a whole part.

# STABLE AND SUITABLE FOR BUILDING SITES

The distinctive blue installation frame, made of powder-coated steel, is available in a range of sizes. Four to six feet are required for installation, depending on the size. The feet are simply clicked into place on the frame at the designated points.

- Preassembled, stable steel installation frame for easy installation
- The feet click into place on the frame in no time at all
- Precise trap placement thanks to integrated bracket
- Convenient height adjustment from above