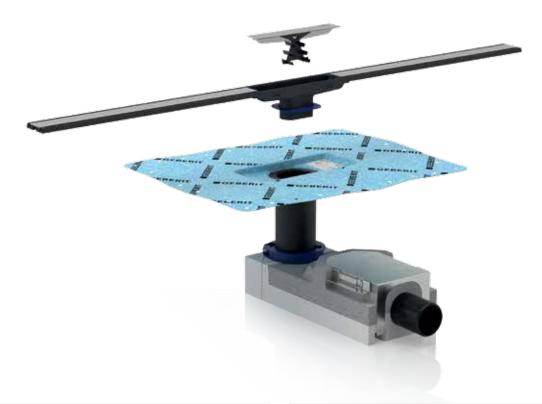

# GEBERIT INSTALLATION FRAMES

# **PRECISION** RELIABILITY

## **EASY-TO-INSTALL TRAP**

The trap is available in two models: one with a 30 mm depth of water seal and a discharge rate of 0.45 l/s, and one with a 50 mm depth of water seal and a discharge rate of 0.65 l/s. Both models can be snapped into the preassembled bracket and aligned by rotating 360°. Cleaning is a breeze, as the flexible water seal tray can be removed as a whole part.

# STABLE AND SUITABLE FOR BUILDING SITES

The distinctive blue installation frame, made of powder-coated steel, is available in a range of sizes. Four to six feet are required for installation, depending on the size. The feet are simply clicked into place on the frame at the designated points.

## SIMPLE ALIGNMENT -SECURE FASTENING

The feet can be aligned easily with the floor height using a standard tool, working from above. Once this is complete, sliders are used to secure them reliably in place.

- Preassembled, stable steel installation frame for easy installation
- The feet click into place on the frame in no time at all
- Precise trap placement thanks to integrated bracket
- Convenient height adjustment from above